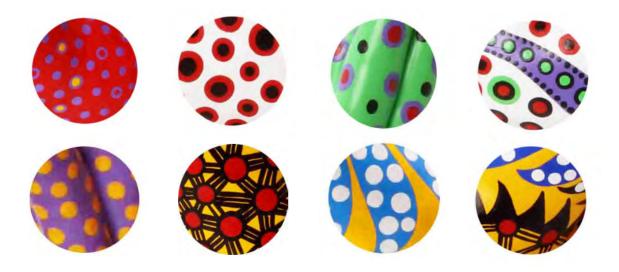

## Museum Exploration Worksheet

IR MAIL

Q2 Find the different patterns!

Look at the work closely!

Various kinds of patterns on these works!

VIA AIR

《 Welcoming the Joyful Season》 (2014)

## **A2**

You can find many patterns on these sculptures.

Talk with your family and friends about your favorite patterns!

Find more patterns other than these?
What patterns have you found?