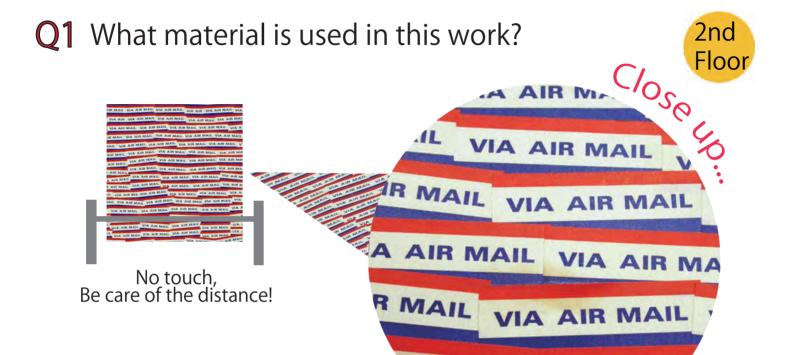

## Museum Exploration Worksheet

IR MAIL

Q2 Find the different patterns!

Look at the work closely!

Various kinds of patterns on these works!

VIA AIR

《 Welcoming the Joyful Season》 (2014)

## **A1**

This work consists of many airmail stickers.

When sending a mail abroad, an airmail sticker is required.

Put it here!

Yayoi Kusama has used everyday objects to create her artworks.

The title of work 《Airmail Stickers》(1962/1992)